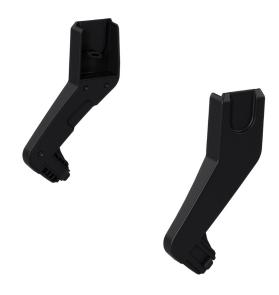

## Thule Spring Car Seat Adapter for Maxi-Cosi®

Go from car to stroller with an adapter that lets you quickly and easily attach an infant car seat to your Thule Spring stroller.

1. Easy click-in installation and removal

1

MODEL NUMBER

11300410

AVAILABLE

Now

**UPC / EAN CODE** 872299047932

CATEGORY

Active with Kids