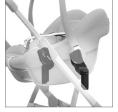

## Thule Spring Car Seat Adapter for Maxi-Cosi®

Go from car to stroller with an adapter that lets you quickly and easily attach an infant car seat to your Thule Spring stroller.

1. Easy click-in installation and removal