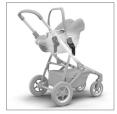

## Thule Spring Car Seat Adapter for Maxi-Cosi®

Go from car to stroller with an adapter that lets you quickly and easily attach an infant car seat to your Thule Spring stroller.

1. Easy click-in installation and removal